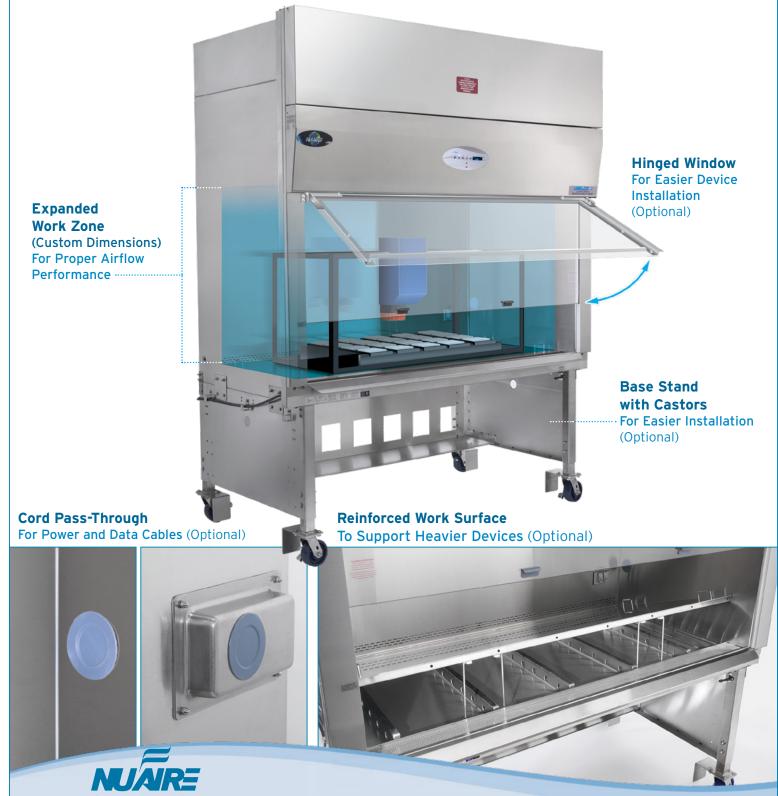

## WHY IS A CUSTOM BIOSAFETY CABINET SO IMPORTANT FOR AUTOMATED EQUIPMENT?

### **INVISIBLE HAZARDS**

A standard cabinet can be dangerously ineffective even if it is physically large enough to contain your automation equipment. Turbulent airflow inside an undersized work zone can compromise protection and cabinet function.

### **DIMENSIONS OF SAFETY**

A cabinet purpose-built for lab automation, however, not only provides sufficient space around your equipment to allow proper air movement, but also enables superior mechanical integration.