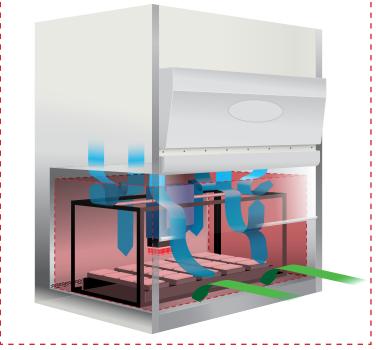

### **INVISIBLE HAZARDS**

A standard cabinet can be dangerously ineffective even if it is physically large enough to contain your automation equipment. Turbulent airflow inside an undersized work zone can compromise protection and cabinet function.