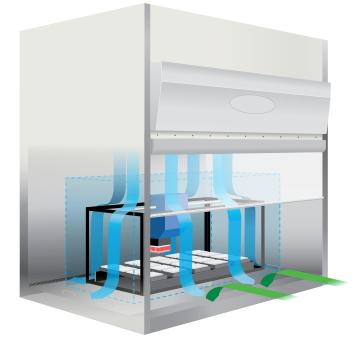

### **DIMENSIONS OF SAFETY**

A cabinet purpose-built for lab automation, however, not only provides sufficient space around your equipment to allow proper air movement, but also enables superior mechanical integration.