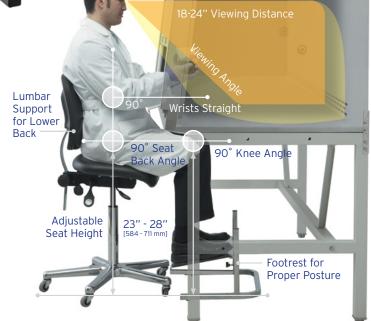

## **Adjustable Ergonomic Footrest**

**NuAire Laboratory Equipment Boasts Superior Ergonomics Without Compromising** on Safety. Technicians often spend eight or more hours sitting in front of a biosafety cabinet; this makes all day comfort a necessity. Utilizing an ergonomically designed chair combined with the NuAire adjustable footrest will provide you with optimal back and leg support to comfortably work all day. Get yours today for improved comfort and ergonomics!