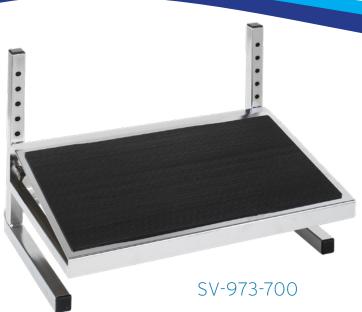

## **Adjustable Ergonomic Footrest**

**NuAire Laboratory Equipment Boasts Superior Ergonomics Without Compromising** on Safety. Technicians often spend eight or more hours sitting in front of a biosafety cabinet; this makes all day comfort a necessity. Utilizing an ergonomically designed chair combined with the NuAire adjustable footrest will provide you with optimal back and leg support to comfortably work all day. Get yours today for improved comfort and ergonomics!

| SV-973-700 Adjustable Footrest |                                                  |
|--------------------------------|--------------------------------------------------|
| Nominal Size                   | 20" [508 mm]                                     |
| Height Range                   | 3 - 11" [76 - 279 mm] (in 1" [25 mm] Increments) |
| Footrest Angle                 | 10° Slope                                        |
| Product Dimensions (WxDxH)     | 20 x 11 x 12 in [508 x 279 x 305 mm]             |
| Product Material               | 16-gauge Stainless Steel Frame w/ Rubber Pad     |
| Net Weight                     | 24 lbs [10.9 kg]                                 |
| Warranty                       | 13 Years                                         |